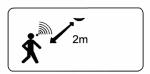

#### Listen

Sounds activated light ON and auto OFF at dark area .Turn OFF automatically after no voice for 30 seconds. Detection distance 2M.

### Operation

1. Sounds activated light ON and auto OFF at dark area

2. Turn OFF automatically after no voice for 30 seconds

3.Detection distance 2M.

www.optosupply.hk Ver.1