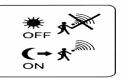

#### Listen

Sounds activated light ON and auto OFF at dark area .Turn OFF automatically after no voice for 30 seconds. Detection distance 2M.

### Operation

1. Sounds activated light ON and auto OFF at dark area

2. Turn OFF automatically after no voice for 30 seconds

3.Detection distance 2M.

www.optosupply.hk Ver.1