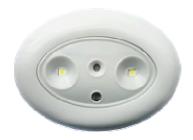

# **iEye**

OSE03

Intelligent, Long life, Easy installation, Perfect for lighting dark such as a closet, kitchen

# **Applications**

Motion sensitive, Small and portable, Perfect for lighting dark areas such as a closet kitchen