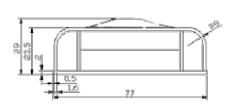

#### DIMENSION

| Model NO. | Housing | Power       | Input Voltage | Operation                 | Dimension(W*L*H)(mm) | Net Weight |
|-----------|---------|-------------|---------------|---------------------------|----------------------|------------|
|           |         | Consumption |               | Temperature( $^{\circ}$ ) |                      |            |
| OSE03     | Plastic | 0.09W       | 4.5V          | -5~+40                    | 57*77*29             | 33.5g      |