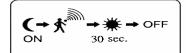

#### Listen

Sounds activated light ON and auto OFF at dark area .Turn OFF automatically after no voice for 30 seconds. Detection distance 2M.

### Operation

1. Sounds activated light ON and auto OFF at dark area

2. Turn OFF automatically after no voice for 30 seconds

3.Detection distance 2M.

www.optosupply.hk Ver.1