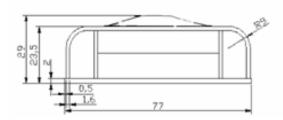

#### DIMENSION

OSE02

| Model NO. | Housing | Power       | Input Voltage | Operation                  | Dimension(W*L*H)(mm) | Net Weight |
|-----------|---------|-------------|---------------|----------------------------|----------------------|------------|
|           |         | Consumption |               | Temperature( $^{\circ}$ C) |                      |            |
| OSE02     | Plastic | 0.18W       | 4.5V          | -5~+40                     | 57*77*29             | 33.5g      |