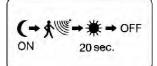

#### Intelligent

Motion activated light on and auto off at dark area. Turn on automatically with movement in darkness. Turn off automatically after no movement for 20 seconds. Detection distance 120degree x 2M

#### Operation

1.Motion activated light on and auto off at dark area

2.Turn on automatically with movement in darkness

3. Turn off automatically after no movement for 20 seconds

4.Detection distance 120degree x 2M