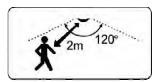

#### Intelligent

Motion activated light on and auto off at dark area. Turn on automatically with movement in darkness. Turn off automatically after no movement for 20 seconds. Detection distance 120degree x 2M

#### Operation

1.Motion activated light on and auto off at dark area

2.Turn on automatically with movement in darkness

3. Turn off automatically after no movement for 20 seconds

4.Detection distance 120degree x 2M