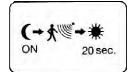

#### Intelligent

Motion activated light on and auto off at dark area. Turn on automatically with movement in darkness. Turn off automatically after no movement for 20 seconds. Detection distance 120degree x 2M

#### Operation

1.Motion activated light on and auto off at dark area

2.Turn on automatically with movement in darkness

3. Turn off automatically after no movement for 20 seconds

4.Detection distance 120degree x 2M