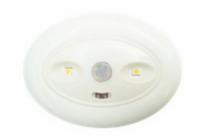

# **iEye**

## OSE02

Intelligent, Long life, Easy installation, Perfect for lighting dark such as a closet, kitchen

#### **Applications**

Motion sensitive, Small and portable, Perfect for lighting dark areas such as a closet kitchen

#### **Easy installation**

Light body easy leave out of the wall mount